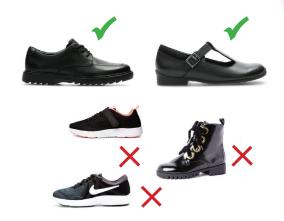

#### MAKE THE RIGHT FOOTWEAR CHOICES....

Parents/carers should be aware that only plain black shoes are permitted in the school – there must be no white/coloured labels, logos, markings, buckles or studs. Shoes must be leather or leather look. Please note that suede footwear is not allowed.

Footwear must be sensible. Pumps, high heels, trainers, sandals or boots of any kind are not allowed; the images below provide some examples. If you are unsure, please contact the school to clarify before making a purchase. This is not an exhaustive list and is designed to provide a guide.