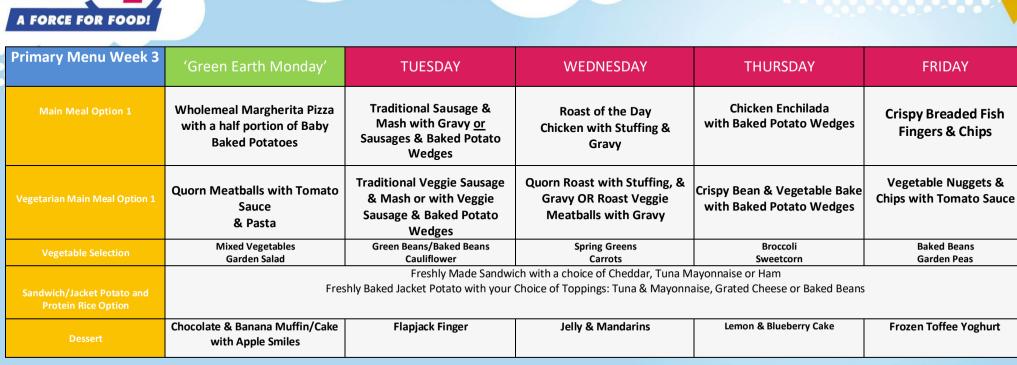

## **Taylor Shaw Primary Spring Summer 2022 Week Three**

**Orchard Head Primarv** 

FRIDAY

Baked Beans

**Garden Peas** 

#### **Available Daily**

TEAN

Salad Selection, Fresh Bread, Fresh Fruit & Yoghurts