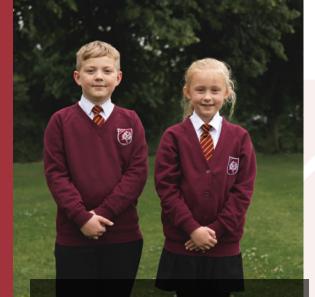

# THE CORE UNIFORM

Our pupils are expected to achieve standards of excellence in all areas of school life, including appearance. An excellent standard of uniform supports excellent behaviour, equality amongst young people and reflects the pride that our pupils have in being part of the school community.

# REQUIRED UNIFORM CHECKLIST

| REQUIRED UNIFORM CHECKLIST                                                                                             |                                                                                                                                                          |       |
|------------------------------------------------------------------------------------------------------------------------|----------------------------------------------------------------------------------------------------------------------------------------------------------|-------|
| ITEM                                                                                                                   |                                                                                                                                                          | РНОТО |
| <b>Jumper* or</b><br>Maroon V neck with<br>branded school<br>logo.                                                     | Cardigan*<br>Maroon with<br>school logo.                                                                                                                 |       |
| <b>Trousers</b><br>Black tailored<br>formal style<br>trousers.                                                         | Skirt<br>Black, pleated,<br>knee length skirt.<br>—— or ——<br>Shorts<br>Black tailored<br>shorts.                                                        |       |
| <b>Legwear</b><br>Black Opaque.<br>Tights (40+denier),<br>white knee length<br>socks or black or<br>white ankle socks. | Ties*<br>Clip on gold stripe on a<br>maroon tie.<br>Shirt<br>White with a pointed<br>collar and no logo.<br>The shirt may have long<br>or short sleeves. |       |
|                                                                                                                        |                                                                                                                                                          |       |
| PE KIT                                                                                                                 |                                                                                                                                                          | рното |
| <b>Shorts</b><br>Black shorts.                                                                                         | White T-shirt<br>White round neck<br>cotton t-shirt.                                                                                                     |       |
| <b>Tracksuit<br/>(optional)</b><br>Plain black tracksuit to be worn during the<br>winter if needed.                    |                                                                                                                                                          |       |
| OPTIONAL UNIFORM CHECKLIST                                                                                             |                                                                                                                                                          |       |
| Black zip front Gin<br>with a box pleat dre<br>(Nursery & Key and                                                      | <b>nmer Dress</b><br>gham style<br>ss in red<br>white<br>Years).<br><b>Polo Shirt</b><br>Plain white<br>polo shirt<br>(Nursery<br>only).                 |       |