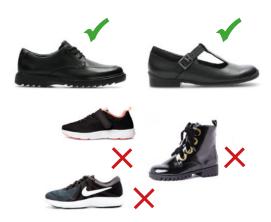

# MAKE THE RIGHT FOOTWEAR CHOICES

Parents/carers should be aware that only plain black shoes are permitted in the school – there must be no white/coloured labels, logos, markings, buckles or studs. Shoes must be leather or leather look. Please note that suede footwear is not allowed.

Footwear must be sensible. Pumps, high heels, trainers, sandals or boots of any kind are not allowed; the images below provide some examples. If you are unsure, please contact the school to clarify before making a purchase. This is not an exhaustive list and is designed to provide a guide.