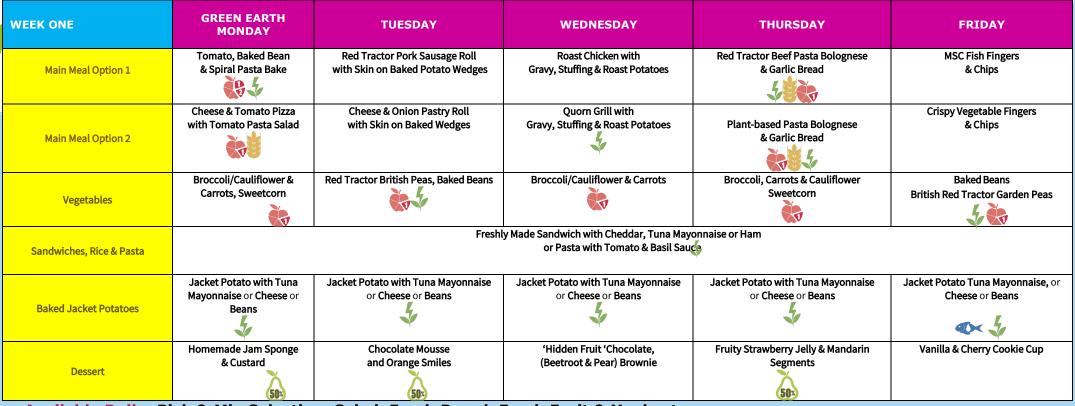

## Autumn / Winter 2024 / 2025 - Week One

Dates: 20th Jan, 10th Feb, 3rd Mar, 24th Mar, 14th Apr

Available Daily: Pick & Mix Selection, Salad, Fresh Bread, Fresh Fruit & Yoghurt

50%

fruit