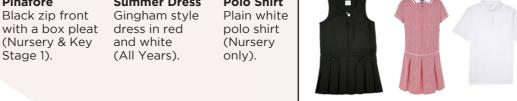

Stage 1).

| ITEM                                             |                                               |                                   | РНОТО |  |  |
|--------------------------------------------------|-----------------------------------------------|-----------------------------------|-------|--|--|
| <b>Pinafore</b> Black zip front with a box pleat | Summer Dress<br>Gingham style<br>dress in red | Polo Shirt Plain white polo shirt | H     |  |  |