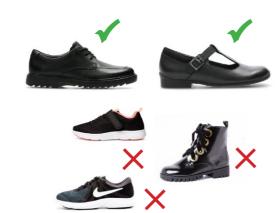

#### MAKE THE RIGHT FOOTWEAR CHOICES

Parents/carers should be aware that only plain black shoes are permitted in the school there must be no white/coloured labels, logos, markings, buckles or studs. Shoes must be leather or leather look. Please note that suede footwear is not allowed.

Footwear must be sensible. Pumps, high heels, trainers, sandals or boots of any kind are not allowed; the images below provide some examples. If you are unsure, please contact the school to clarify before making a purchase. This is not an exhaustive list and is designed to provide a guide.